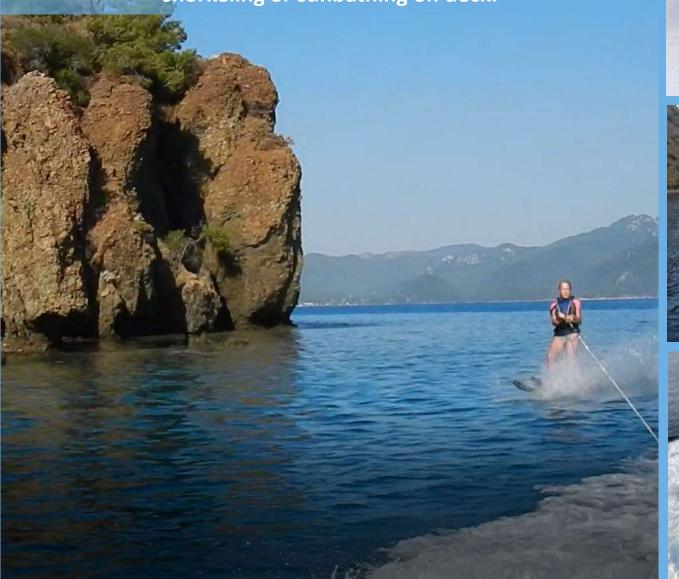

# 

Wake to the Mediterranean sun and enjoy a morning swim in crystal clear waters. Breakfast will be served on the aft deck then perhaps another swim before you set sail. Stopping in a quiet cove you can enjoy the area by hiking, canoeing, snorkeling or sunbathing on deck.

Once on-board you will sail again to a quiet bay where you can enjoy evening cocktails and chat about the days events before sitting down to an exceptional culinary experience. After dinner you can relax or maybe challenge your Captain to a backgammon tournament.