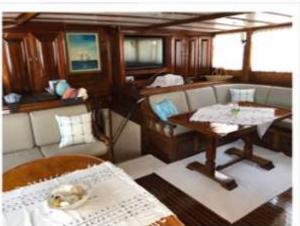

** 

The coastline between Datça and Bozburun is one of the most beautiful in the region with hundreds of bays ready to be explored. You will experience crystal clear seas in all shades of blue and turquoise. Turkish gulets are built in the Bozburun area by local craftsmen plus farming is important in this area, specifically almonds, honey & oregano.



This uninhabited island has the ruins of a monastery which is estimated to have been built in the 1<sup>st</sup> or 2<sup>nd</sup> century. A small chapel remains as well as beautiful mosaics made from black and white stones. This island is thought to have been the second home in this area of the Virgin Mary. Stunning views add to the intrigue and beauty of this island.



MedSea ES Canada



























MedSea ES Canada