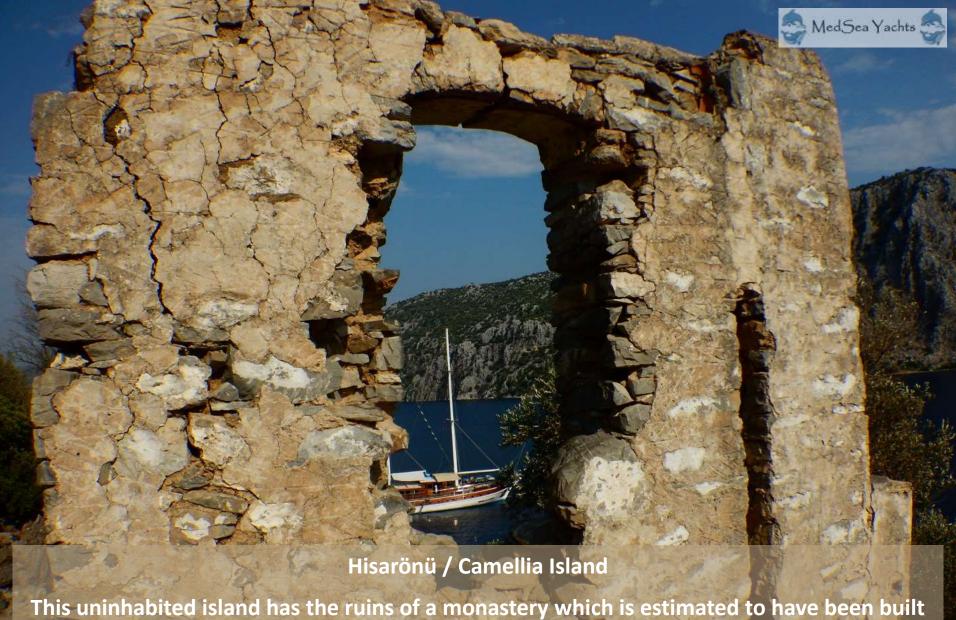

This uninhabited island has the ruins of a monastery which is estimated to have been built in the 1<sup>st</sup> or 2<sup>nd</sup> century. A small chapel remains as well as beautiful mosaics made from black and white stones. This island is thought to have been the second home in this area of the Virgin Mary. Stunning views add to the intrigue and beauty of this island.