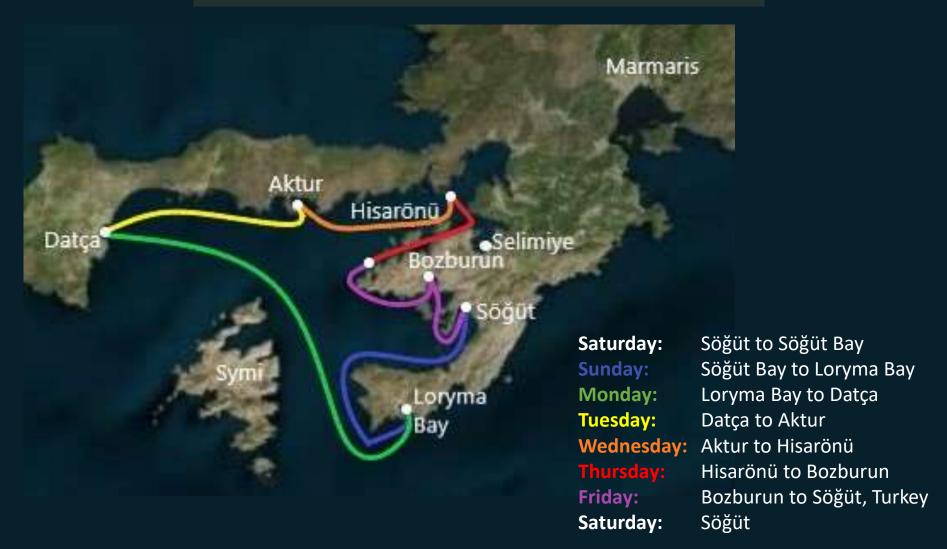

### Söğüt

Your last destination of your land adventure will be the village of Söğüt which is also MedSea Yachts home port. You will enjoy a welcome dinner at our restaurant, Keçi Bükü, and have some time to explore this pristine and beautiful village. There are many walks and hikes providing stunning views and interesting historical sites. You can also relax on our beach where you have access to lounge chairs, umbrellas, paddle boats, canoe and a full menu service from the restaurant.

#### **Loryma Bay**

Located on the southern tip of the peninsula, this fascinating bay has been used for centuries for hiding fleets preparing for attacks on nearby islands. It is said to have been inhabited from as early as 3500 BC. The fortress wall is over 300 meters long, 36 meters wide and is as high as 6 meters in places.

**Bozburun and Datça Peninsulas** 

The coastline between Datça and Bozburun is one of the most beautiful in the region with hundreds of bays ready to be explored. You will experience crystal clear seas in all shades of blue and turquoise. Turkish gulets are built in the Bozburun area by local craftsmen plus farming is important in this area, specifically almonds, honey & oregano.