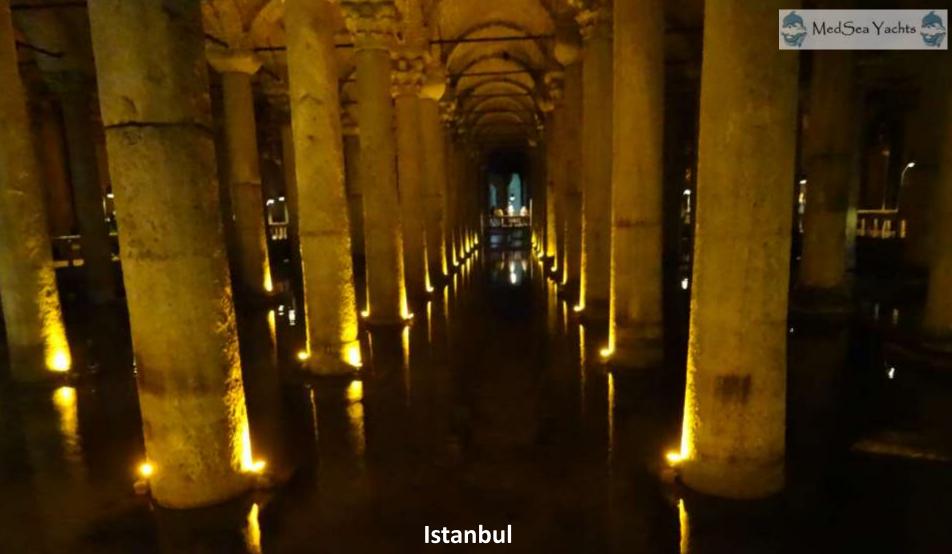

# ≈ Land Itinerary ≈ Istanbul, Cappadocia, Ephesus & Pamukkale

**Saturday:** Arrive Istanbul

Sunday: Istanbul Monday: Istanbul

Tuesday: Cappadocia
Wednesday: Cappadocia

Wednesday: Cappadocia
Thursday: Ephesus

Friday: Pamukkale

**Flights** 

**Private Land Transfer** 

You will be greeted at Istanbul airport and transferred to your hotel. During your visit you will experience the amazing highlights of Istanbul including the Golden Horn, Bosphorus boat tour, Hagia Sophia, Blue Mosque, Hippodrome, Grand Bazaar, Topkapi Palace and Spice Market.