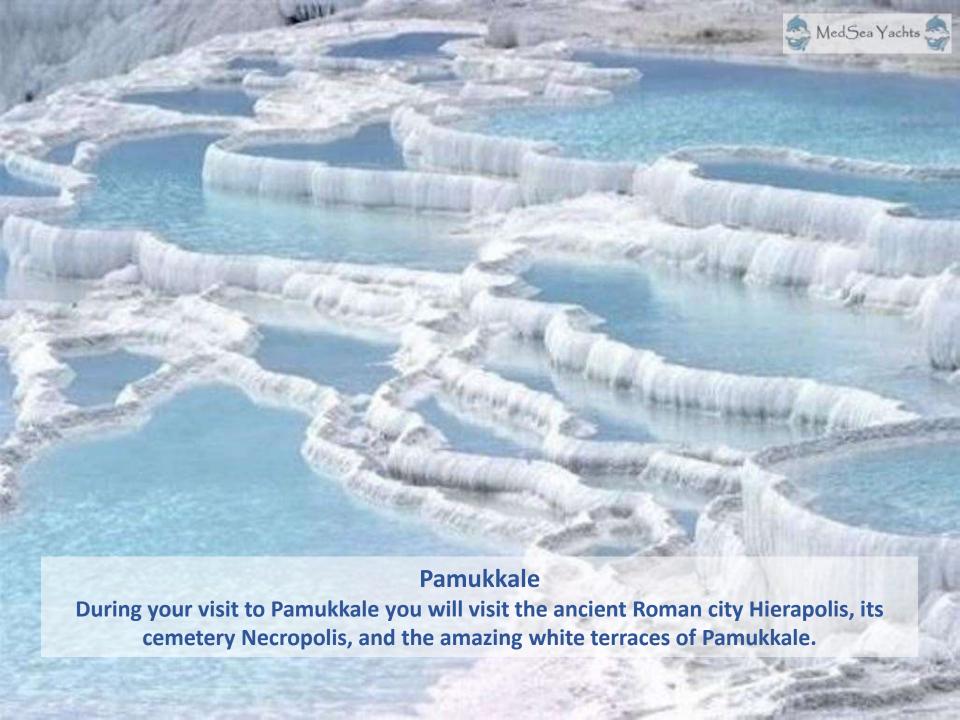

Friday: Pamukkale

**Flights** 

**Private Land Transfer** 

You will be greeted at Istanbul airport and transferred to your hotel. During your visit you will experience the amazing highlights of Istanbul including the Golden Horn, Bosphorus boat tour, Hagia Sophia, Blue Mosque, Hippodrome, Grand Bazaar, Topkapi Palace and Spice Market.