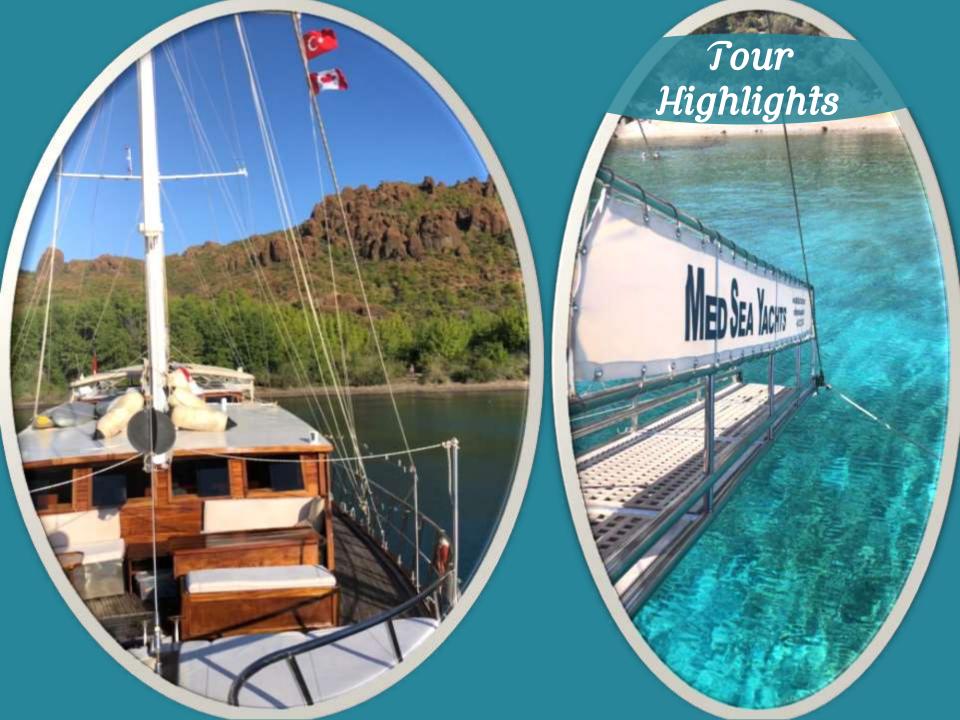

# 

Wake to the Mediterranean sun and enjoy a morning swim in crystal clear waters. Breakfast will be served on the aft deck then perhaps another swim before you set sail. Stopping in a quiet cove you can enjoy the area by hiking, canoeing, snorkeling or sunbathing on deck.

After lunch we will take you to your next anchorage. We may visit a local village, an island, explore fascinating ancient ruins, experience local culture, learn about the amazing history of the area or wander through the local shops.

Once on-board you will sail again to a quiet bay where you can enjoy evening cocktails and chat about the days events before sitting down to an exceptional culinary experience. After dinner you can relax or maybe challenge your Captain to a backgammon tournament.