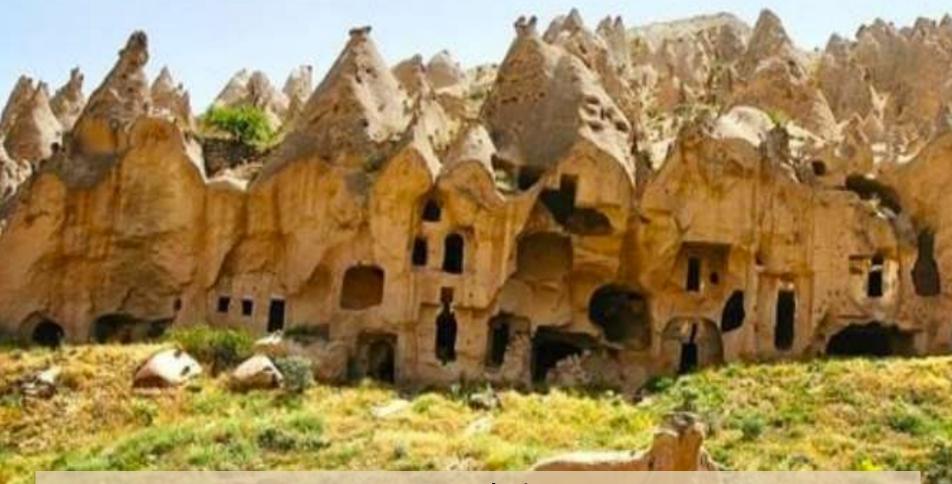

### Cappadocia

Cappadocia is known for its fairy chimneys, underground city and amazing ruins. Included in your tour is Dervent, Pasabag, Uchisar Caste, Gorem Open Air Museum, Kaymakli Underground City and some panoramic stops to see Cappadocia from different angles.