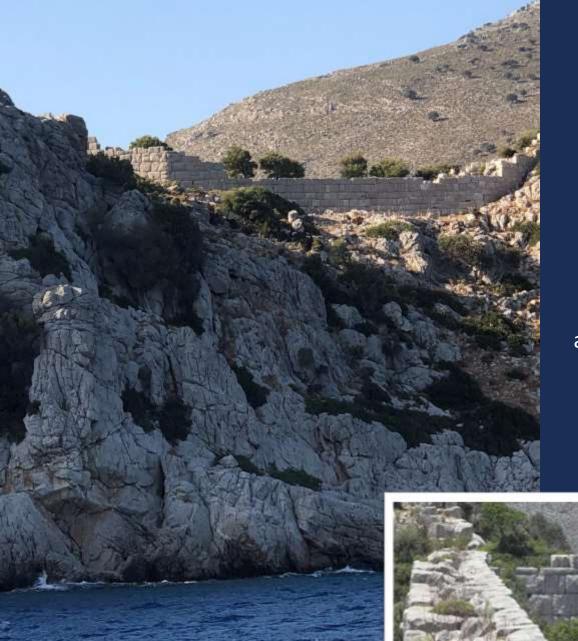

#### **Loryma Bay**

Located on the southern tip of the peninsula, this fascinating bay has been used for centuries for hiding fleets preparing for attacks on nearby islands. It is said to have been inhabited from as early as 3500 BC. The fortress wall is over 300 meters long, 36 meters wide and is as high as 6 meters in places.

Loryma is also known as Bozukkale or broken castle in English.

A moderate hike to the fortification

will reward you with spectacular views. Walking along the wall you can also enjoy a fabulous sunset with Rhodes & Symi Greece in the distance.