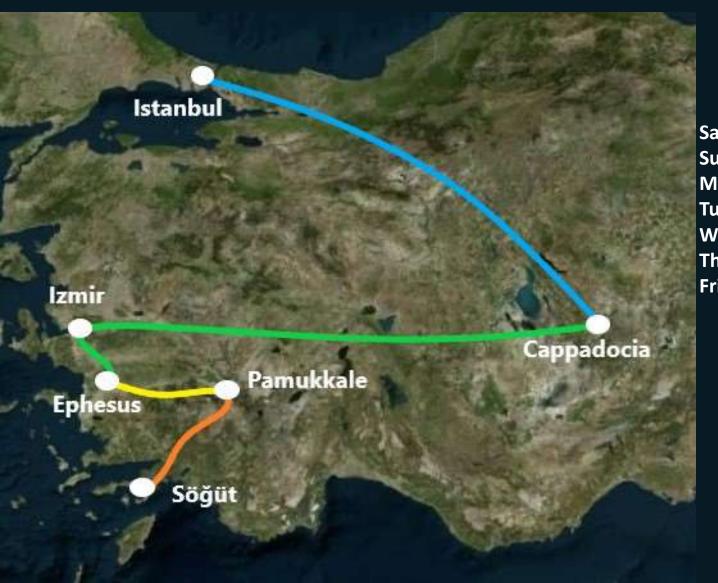

# ≈ Land Itinerary ≈ Istanbul, Cappadocia, Ephesus & Pamukkale

**Saturday:** Arrive Istanbul

Sunday: Istanbul Monday: Istanbul

Tuesday: Cappadocia
Wednesday: Cappadocia

Wednesday: Cappadocia
Thursday: Ephesus

Friday: Pamukkale

**Flights** 

**Private Land Transfer** 

You will be greeted at Istanbul airport and transferred to your hotel. During your visit you will experience the amazing highlights of Istanbul including the Golden Horn, Bosphorus boat tour, Hagia Sophia, Blue Mosque, Hippodrome, Grand Bazaar, Topkapi Palace and Spice Market.

### Cappadocia

Cappadocia is known for its fairy chimneys, underground city and amazing ruins. Included in your tour is Dervent, Pasabag, Uchisar Caste, Gorem Open Air Museum, Kaymakli Underground City and some panoramic stops to see Cappadocia from different angles.

### Söğüt

Your last destination of your land adventure will be the village of Söğüt which is also MedSea Yachts home port. You will enjoy a welcome dinner at our restaurant, Keçi Bükü, and have some time to explore this pristine and beautiful village. There are many walks and hikes providing stunning views and interesting historical sites. You can also relax on our beach where you have access to lounge chairs, umbrellas, paddle boats, canoe and a full menu service from the restaurant.