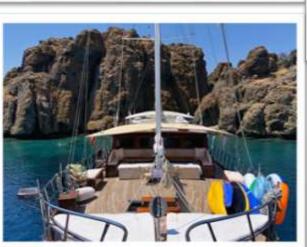

#### **Loryma Bay**

Located on the southern tip of the peninsula, this fascinating bay has been used for centuries for hiding fleets preparing for attacks on nearby islands. It is said to have been inhabited from as early as 3500 BC. The fortress wall is over 300 meters long, 36 meters wide and is as high as 6 meters in places.

Loryma is also known as Bozukkale or broken castle in English.

A moderate hike to the fortification

will reward you with spectacular views. Walking along the wall you can also enjoy a fabulous sunset with Rhodes & Symi Greece in the distance.