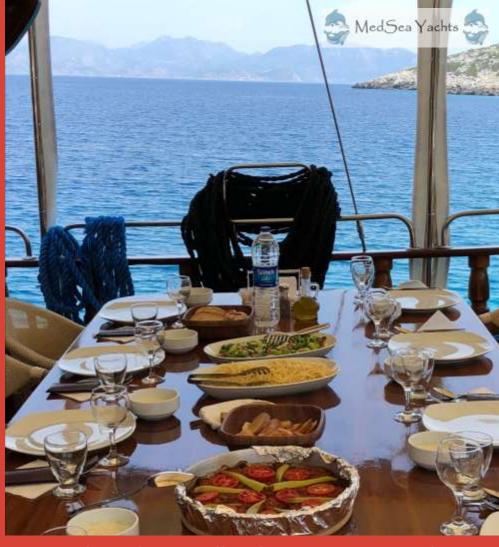

# 

Wake to the Mediterranean sun and enjoy a morning swim in crystal clear waters. Breakfast will be served on the aft deck then perhaps another swim before you set sail. Stopping in a quiet cove you can enjoy the area by hiking, canoeing, snorkeling or sunbathing on deck.

After lunch we will take you to your next anchorage. We may visit a local village, an island, explore fascinating ancient ruins, experience local culture, learn about the amazing history of the area or wander through the local shops.